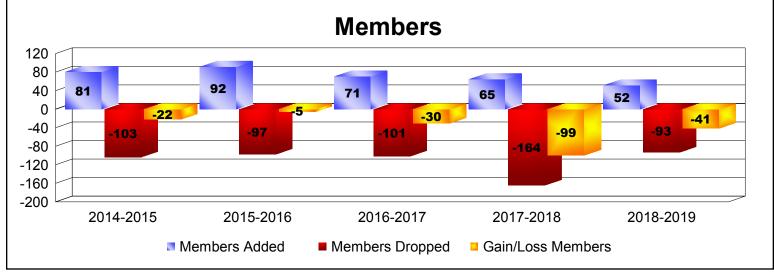

District 9 NW As of June 2019 Cumulative

| Year      | New<br>Clubs | Dropped<br>Clubs | Gain/<br>Loss<br>Clubs | New<br>Members | Charter<br>Members | Reinstate<br>Members | Transfer<br>Members | Total<br>Member<br>Added | Total<br>Members<br>Dropped | Gain/<br>Loss<br>Members |
|-----------|--------------|------------------|------------------------|----------------|--------------------|----------------------|---------------------|--------------------------|-----------------------------|--------------------------|
| 2014-2015 | 0            | 0                | 0                      | 75             | 1                  | 4                    | 1                   | 81                       | -103                        | -22                      |
| 2015-2016 | 0            | 0                | 0                      | 85             | 1                  | 3                    | 3                   | 92                       | -97                         | -5                       |
| 2016-2017 | 0            | -1               | -1                     | 66             | 0                  | 4                    | 1                   | 71                       | -101                        | -30                      |
| 2017-2018 | 0            | -3               | -3                     | 33             | 3                  | 26                   | 3                   | 65                       | -164                        | -99                      |
| 2018-2019 | 0            | -3               | -3                     | 37             | 2                  | 11                   | 2                   | 52                       | -93                         | -41                      |
| Average   | 0            | -1               | -1                     | 59             | 1                  | 10                   | 2                   | 72                       | -112                        | -39                      |