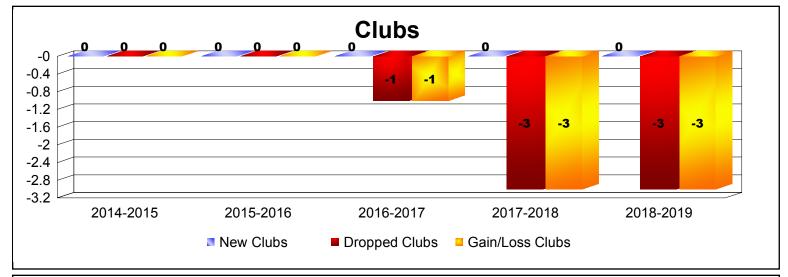

District 9 NW As of June 2019 Cumulative

| Year      | New<br>Clubs | Dropped<br>Clubs | Gain/<br>Loss<br>Clubs | New<br>Members | Charter<br>Members | Reinstate<br>Members | Transfer<br>Members | Total<br>Member<br>Added | Total<br>Members<br>Dropped | Gain/<br>Loss<br>Members |
|-----------|--------------|------------------|------------------------|----------------|--------------------|----------------------|---------------------|--------------------------|-----------------------------|--------------------------|
| 2014-2015 | 0            | 0                | 0                      | 75             | 1                  | 4                    | 1                   | 81                       | -103                        | -22                      |
| 2015-2016 | 0            | 0                | 0                      | 85             | 1                  | 3                    | 3                   | 92                       | -97                         | -5                       |
| 2016-2017 | 0            | -1               | -1                     | 66             | 0                  | 4                    | 1                   | 71                       | -101                        | -30                      |
| 2017-2018 | 0            | -3               | -3                     | 33             | 3                  | 26                   | 3                   | 65                       | -164                        | -99                      |
| 2018-2019 | 0            | -3               | -3                     | 37             | 2                  | 11                   | 2                   | 52                       | -93                         | -41                      |
| Average   | 0            | -1               | -1                     | 59             | 1                  | 10                   | 2                   | 72                       | -112                        | -39                      |